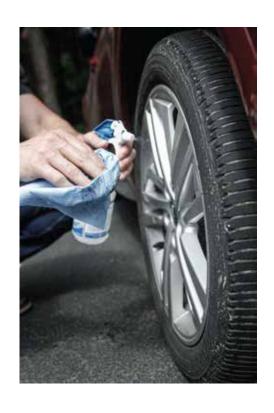

## **REVOLUTIONARY FABRIC**

Trimaco's One Tuff® Wiping Cloth is engineered of Sontara® in a spun-lacing process, using needle-like jets of water to entangle fibers into one of the most durable wiping cloths available. It is ideal for a wide range of applications, including household and paint clean up, manufacturing, automotive and machinery repair and many more! With its bigger sheet size, strength and durability, you can use and re-use a One Tuff over and over!

GREAT FOR PAINT CLEAN UP TOUGH ON ALL SURFACES DURABLE WET OR DRY SUPER ABSORBENT