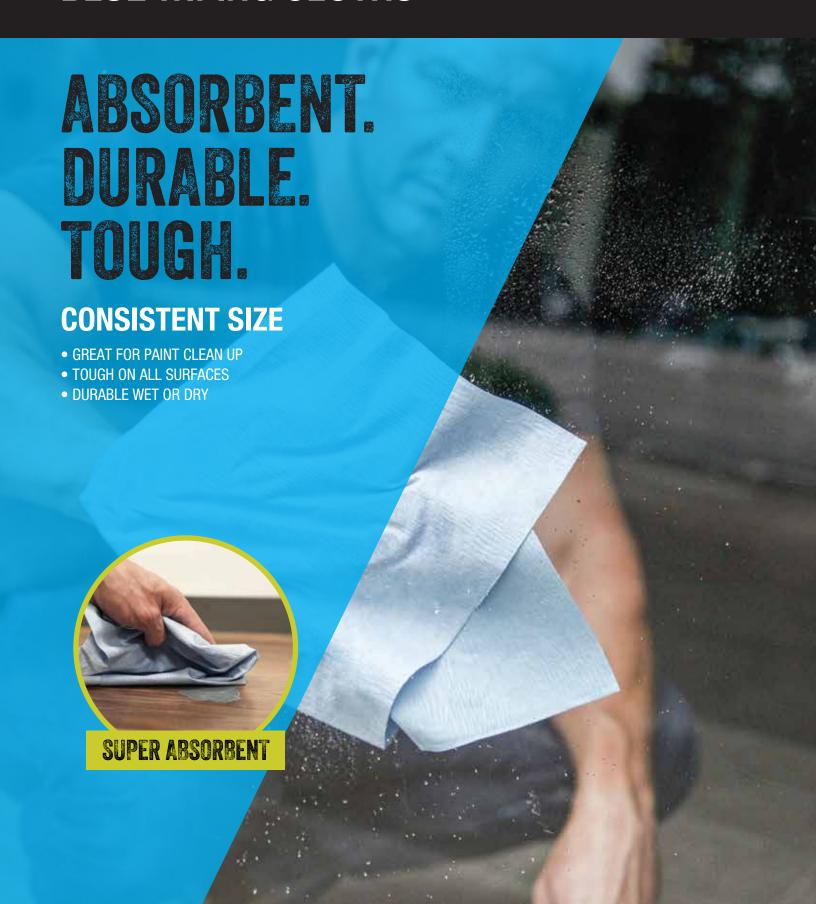

## **REVOLUTIONARY FABRIC**

Trimaco's One Tuff® Wiping Cloth is engineered of Sontara® in a spun-lacing process, using needle-like jets of water to entangle fibers into one of the most durable wiping cloths available. It is ideal for a wide range of applications, including household and paint clean up, manufacturing, automotive and machinery repair and many more! With its bigger sheet size, strength and durability, you can use and re-use a One Tuff over and over!

GREAT FOR PAINT CLEAN UP TOUGH ON ALL SURFACES DURABLE WET OR DRY SUPER ABSORBENT