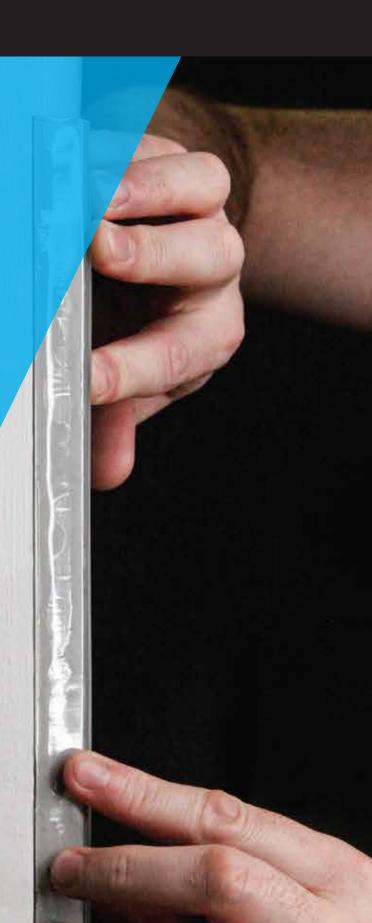

### KEEP CORNERS PROTECTED

Trimaco's Stay Put Flexible Corner Guards are the ideal solution for keeping your wall corners and furniture protected. They are easy to install, clear in color, and can be cut to your preferred length. Great for high traffic residential or commercial areas. Designed for permanent installation.