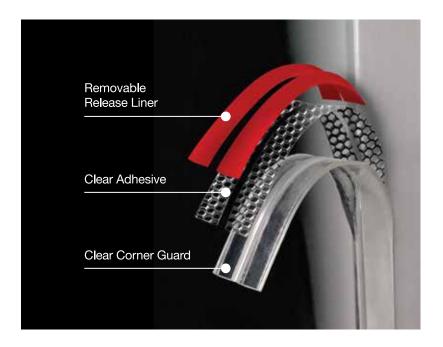

# KEEP WALL CORNERS PROTECTED

- PROTECTS AGAINST BUMPS, NICKS, SMUDGES + MORE
- WORKS ON CURVED EDGES
- FOR FURNITURE + WALLS
- CLEAR COLOR
- SELF-STICK ADHESIVE
- GREAT FOR OFFICES, KITCHENS + HALLWAYS
- CAN BE CUT TO PREFERRED LENGTH

### KEEP CORNERS PROTECTED

Trimaco's Stay Put Flexible Corner Guards are the ideal solution for keeping your wall corners and furniture protected. They are easy to install, clear in color, and can be cut to your preferred length. Great for high traffic residential or commercial areas. Designed for permanent installation.