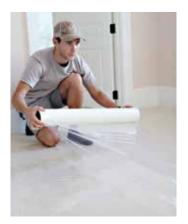

#### PROTECTIVE FILM FOR CARPETS

Reverse wound for easy application, this adhesive film protects against spills, dirt and foot traffic. Once applied, it provides a tight bond with soft surfaces such as carpet, yet it's easy to remove and leaves no residue. Up to 30 days of protection.

### PROTECTIVE FILM FOR HARD SURFACES

This blue, tough, durable film resists tearing, abrasion and puncturing. Reverse wound for easy application, the film protects against spills, dirt, dust, paint, plaster and foot traffic. Use on hard floors, counter tops, appliances, tubs, showers, tile, marble and other hard surfaces. Up to 30 days of protection.