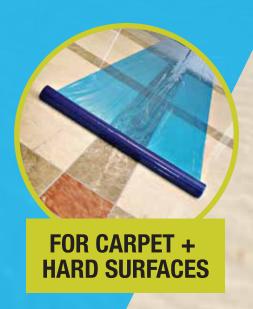

### **ATRIMACO**°

CARPET + HARD SURFACE FILM

- PROTECTIVE FILM FOR HARD SURFACES
- PROTECTIVE FILM FOR CARPETS
- FAST. EASY. SMART.

#### PROTECTIVE FILM FOR CARPETS

Reverse wound for easy application, this adhesive film protects against spills, dirt and foot traffic. Once applied, it provides a tight bond with soft surfaces such as carpet, yet it's easy to remove and leaves no residue. Up to 30 days of protection.

### PROTECTIVE FILM FOR HARD SURFACES

This blue, tough, durable film resists tearing, abrasion and puncturing. Reverse wound for easy application, the film protects against spills, dirt, dust, paint, plaster and foot traffic. Use on hard floors, counter tops, appliances, tubs, showers, tile, marble and other hard surfaces. Up to 30 days of protection.