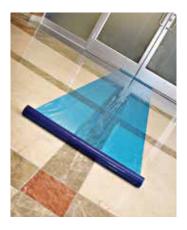

### PROTECTIVE FILM FOR HARD SURFACES

This blue, tough, durable film resists tearing, abrasion and puncturing. Reverse wound for easy application, the film protects against spills, dirt, dust, paint, plaster and foot traffic. Use on hard floors, counter tops, appliances, tubs, showers, tile, marble and other hard surfaces. Up to 30 days of protection.