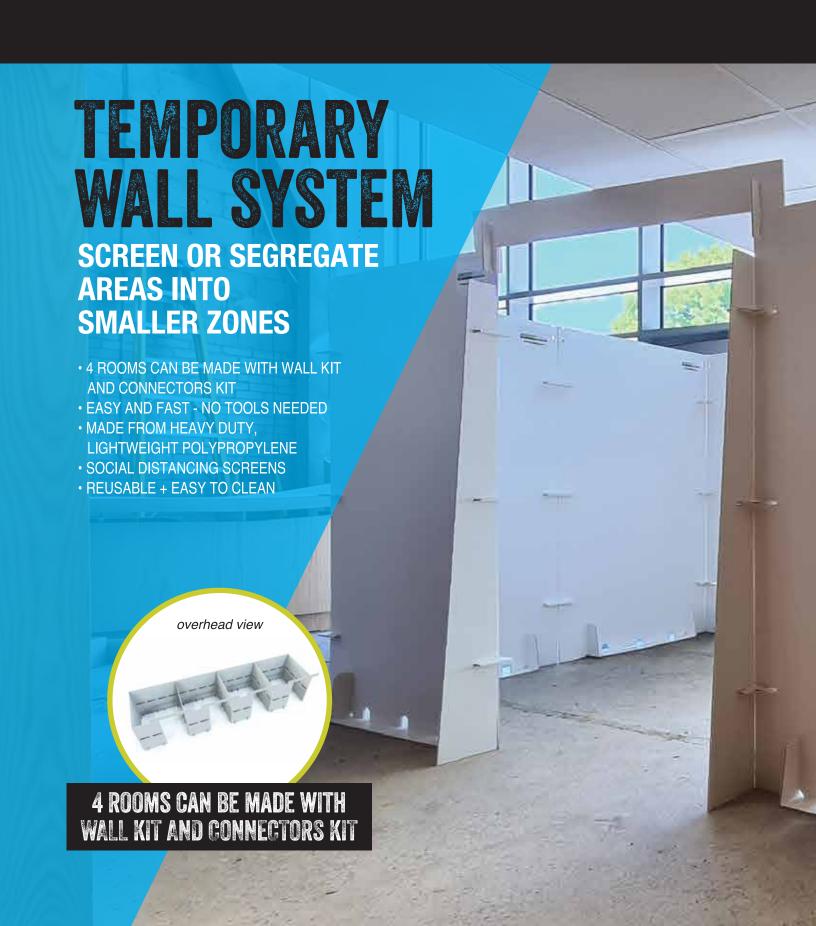

## TEMPORARY WALL SYSTEM

Trimaco's SpeedyRoom™ is a convenient temporary wall system at an economical price. 2X thicker and 3-4 times denser than traditional corrugated plastic make this a heavy duty and reliable zoning solution. Can be used to create rooms, hallways, partitioned areas and more. Simply break sheets apart, connect pieces, and get to work – no tools needed. The SpeedyRoom is the fast way to set up a temporary room or social distancing area and is easy to clean and reusable.

#### CONNECTORS KIT

Item #90701 Includes: 200 mixed connectors - 75 straight pieces, 50 corner pieces, 50 tee pieces, 25 cross pieces 1/case

4 ROOMS CAN BE MADE WITH STARTER KIT AND CONNECTORS
EASY AND FAST - NO TOOLS NEEDED
MADE FROM HEAVY DUTY (BUT LIGHTWEIGHT) POLYPROPYLENE
REUSABLE, EASY TO CLEAN AND 8MM THICK
SOCIAL DISTANCING SCREENS