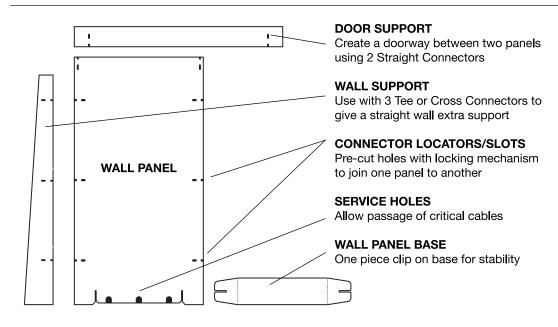

#### WALL KIT

Item #90700 Includes: 26 wall panel - 3.93' x 6.56' (1,2m x 2m)

1 kit/pallet

26 wall bases - 7.48" x 3.93' (190mm x 1.2m) 8 wall supports - 5.57' x 9.84" (1.7m x 250mm) 6 door supports - 4.59' x 7.87" (1.4m x 200mm)

This SpeedyRoom Wall Kit is supplied in sheet format on a pallet and consists of 26 asstd sheets. Connectors sold separately.