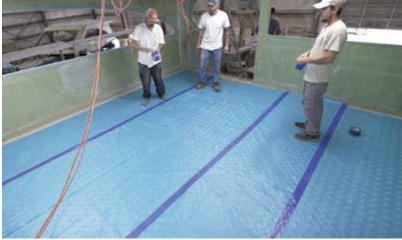

# >> AQUA SHIELD®

- Heavy, embossed rolls cover surfaces during manufacturing, building, repair & maintenance jobs
- Flame retardant, dust-free, slip resistant & waterproof
- Reusable & recyclable
- Meets requirements for NAVSEA temporary deck covering as outlined in NAVSEA contract