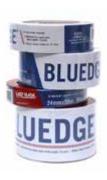

### >> BLUEDGE® TAPE

- BluEdge® 14-day masking serves as a multi-purpose tape
- Safe removal, even in sunlight
- Works on drywall, glass, hardwood floors & wood trim
- Conformable on curved edges