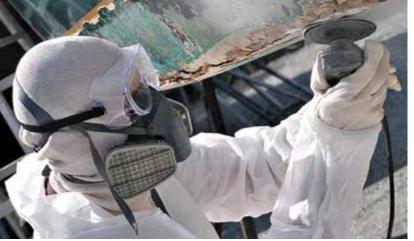

# >> DISPOSABLE COVERALLS

- Help keep your clothes clean of dust, dirt & other contaminants
- Various materials available including poly, DuPont<sup>™</sup> Tyvek<sup>®</sup> & microporous (Body Barrier)
- Available plain, with hood, or hood/boots for complete protection