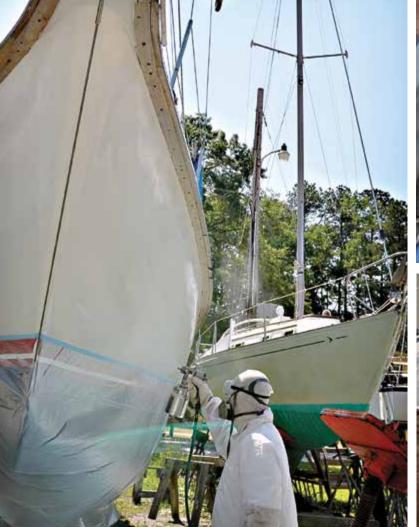

# >> DISPOSABLE COVERALLS

- Help keep your clothes clean of dust, dirt & other contaminants
- Various materials available including poly, DuPont<sup>™</sup> Tyvek<sup>®</sup> & microporous (Body Barrier)
- Available plain, with hood, or hood/boots for complete protection