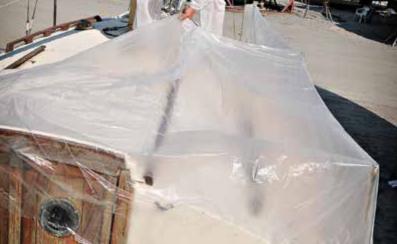

# >> AQUA SHIELD®

- Heavy, embossed rolls cover surfaces during manufacturing, building, repair & maintenance jobs
- Flame retardant, dust-free, slip resistant & waterproof
- Reusable & recyclable
- Meets requirements for NAVSEA temporary deck covering as outlined in NAVSEA contract