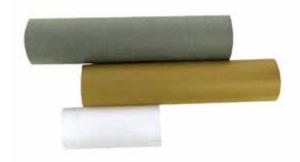

# >> MASKING PAPER

- Poly-Gold™ Plastic Coated Masking Paper: Formulated to resist water-borne cleaners, primers & paints
- White Masking Paper: Chemically treated to prevent solvent, primer & paint penetration, while allowing tape to be repositioned
- Green Masking Paper: Formulated for every day jobs