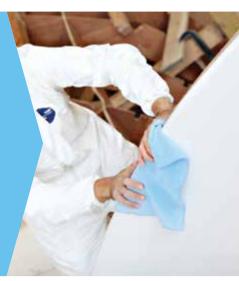

# >> WONDER RAG® SHAMMY STYLE WIPERS

- · Smooth microfiber absorbs like a sponge
- · Streak-free and lint-free
- Washable and reusable
- Polishes and cleans all surfaces

# >> PROPERFECT WIPERS™

- 100% white knit cotton wipers
- Super-absorbent, low lint
- Pre-washed & reusable
- 18" x 18"

### >> MICROFIBER WIPERS

- · Attracts & traps dust
- Super absorbent
- · Lint & residue-free
- Washable & reusable
- 14" x 14" and 16" x 16"

# >> WHITE TERRY TOWELS

- Extra absorbent cotton terry towels
- Pre-washed for softness & absorbency
- 14" x 17"