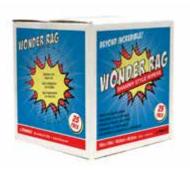

# >> WONDER RAG® SHAMMY STYLE WIPERS

- · Smooth microfiber absorbs like a sponge
- · Streak-free and lint-free
- Washable and reusable
- Polishes and cleans all surfaces