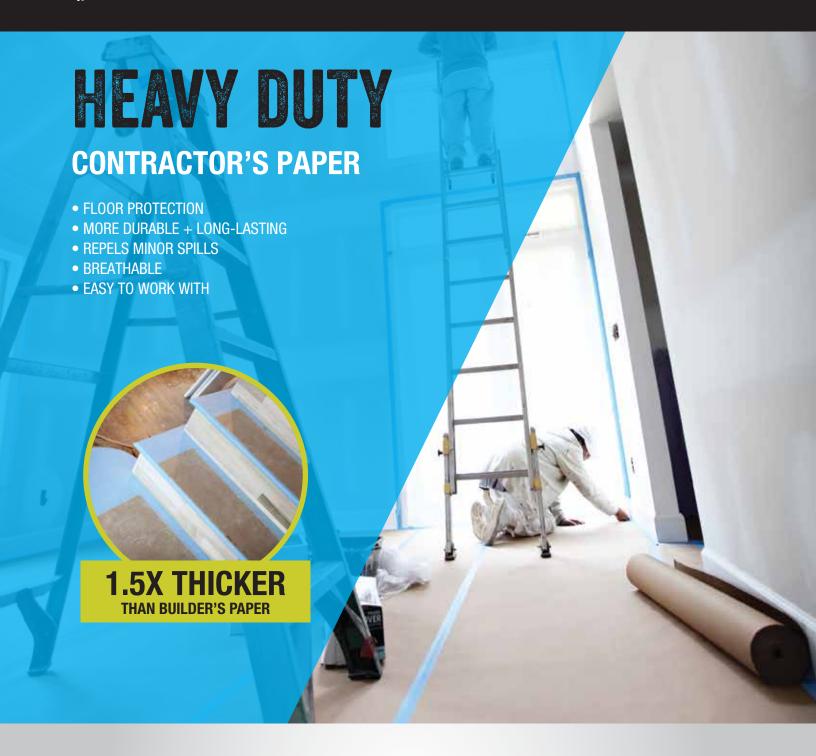

## **FLOOR PROTECTION**

Trimaco's X•Paper is thicker than Builder's and Red Rosin Paper. It provides superior protection for floors and surfaces. Spend less time applying and re-applying paper on the job.

FLOOR PROTECTION

MORE DURABLE + LONG-LASTING

REPELS MINOR SPILLS

BREATHABLE

XPaperUS0324