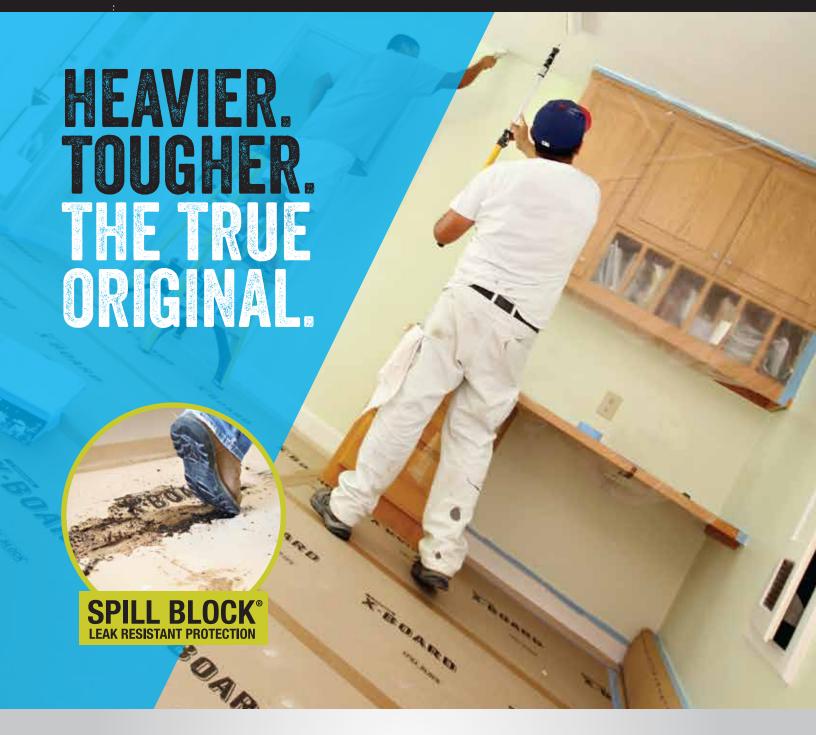

# PERFECT FOR YOUR PAINT AND REMODEL JOB

The lightweight, but tough alternative for surface protection. X•Board is breathable to allow floors to continue the curing process. This easy-to-use board lays flat when rolled out and our Spill Block® technology ensures no paint, mud or water will get through to your surface. X•Board will last for the duration of the job and features our innovative liquid-resistant technology. Proudly made in the USA.

DURABLE + LONG LASTING
2.5X THICKER THAN BUILDER'S PAPER
LIQUID-RESISTANT
FLOOR PROTECTION

XBoardUS0225