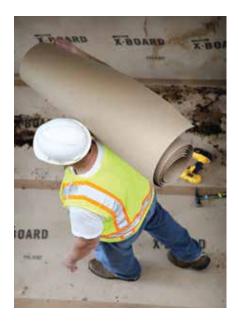

# PERFECT FOR YOUR PAINT AND REMODEL JOB

The lightweight, but tough alternative for surface protection. X•Board is breathable to allow floors to continue the curing process. This easy-to-use board lays flat when rolled out and our Spill Block® technology ensures no paint, mud or water will get through to your surface. X•Board will last for the duration of the job and features our innovative liquid-resistant technology. Proudly made in the USA.