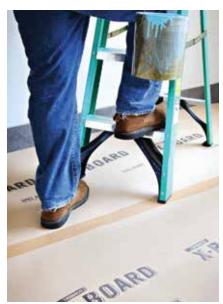

# PERFECT FOR YOUR PAINT AND REMODEL JOB

The lightweight, but tough alternative for surface protection. X•Board is breathable to allow floors to continue the curing process. This easy-to-use board lays flat when rolled out and our Spill Block® technology ensures no paint, mud or water will get through to your surface. X•Board will last for the duration of the job and features our innovative liquid-resistant technology. Proudly made in the USA.