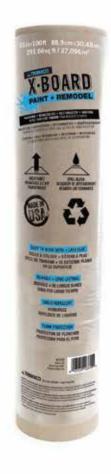

# X · BOARD PAINT + REMODEL

## X•BOARD SURFACE PROTECTOR

| Item# 12375 | 12/case | 35" x 501 (88.9cm x 15.2m)   | 145 sq ft |
|-------------|---------|------------------------------|-----------|
| Item# 12370 | 9/case  | 35" x 100' (88.9cm x 30.48m) | 291 sq ft |