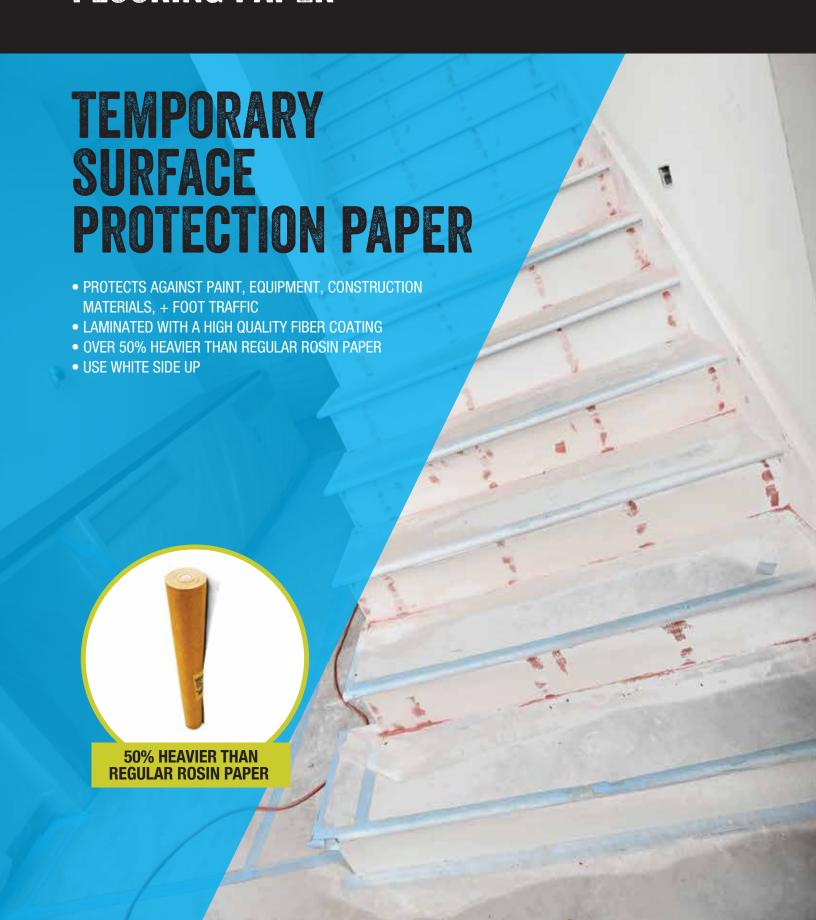

## TEMPORARY SURFACE PROTECTION PAPER

Designed with a laminated with a high quality fiber coating, Trimaco's White Top Construction Flooring Paper is great for any job type. Floor protection paper is ideal for temporary protection against paint, equipment, construction materials and foot traffic. It can be used on a variety of surfaces such as carpets, ceramic tile, hardwood floors, concrete, counter tops, brick and vinyl.

LAMINATED WITH A HIGH QUALITY FIBER COATING
OVER 50% HEAVIER THAN REGULAR ROSIN PAPER
PROTECTS AGAINST PAINT, EQUIPMENT, CONSTRUCTION MATERIALS, +
FOOT TRAFFIC
USE WHITE SIDE UP

WhiteTopPaperUS0223