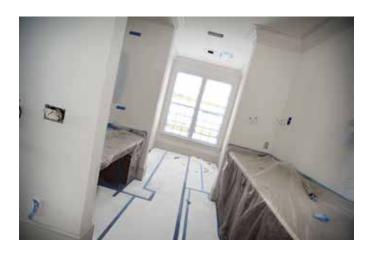

## TEMPORARY SURFACE PROTECTION PAPER

Designed with a laminated with a high quality fiber coating, Trimaco's White Top Construction Flooring Paper is great for any job type. Floor protection paper is ideal for temporary protection against paint, equipment, construction materials and foot traffic. It can be used on a variety of surfaces such as carpets, ceramic tile, hardwood floors, concrete, counter tops, brick and vinyl.