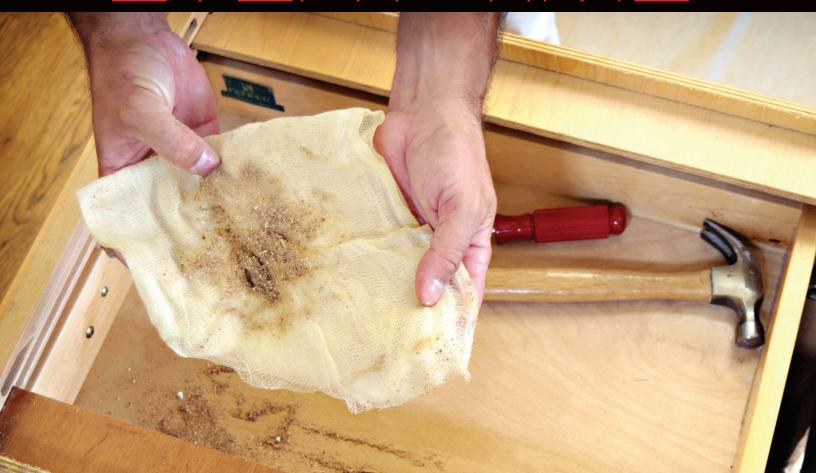

### **REMOVES DUST + FINE PARTICLES**

Ensure a smooth and blemish-free finish every time with Trimaco's SuperTuff™ Tack Cloth. While working on virtually any surface, our Tack Cloth is excellent for cleaning between coats and is reusable. To use, simply open cloth fully, bunch together and wipe surface gently before each coat of finish.