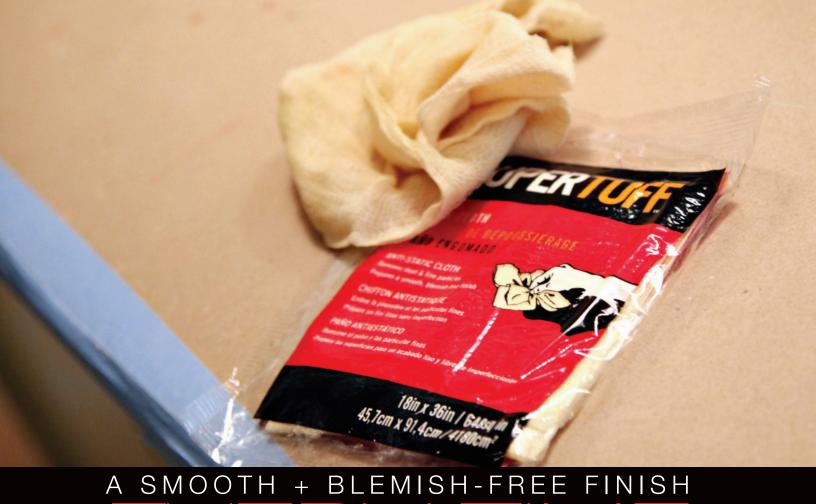

# A SMOOTH + BLEMISH-FREE FINISH

### **REMOVES DUST + FINE PARTICLES**

Ensure a smooth and blemish-free finish every time with Trimaco's SuperTuff™ Tack Cloth. While working on virtually any surface, our Tack Cloth is excellent for cleaning between coats and is reusable. To use, simply open cloth fully, bunch together and wipe surface gently before each coat of finish.

ANTI-STATIC CLOTH
REMOVES DUST & FINE PARTICLES
PREPARES A SMOOTH, BLEMISH-FREE FINISH