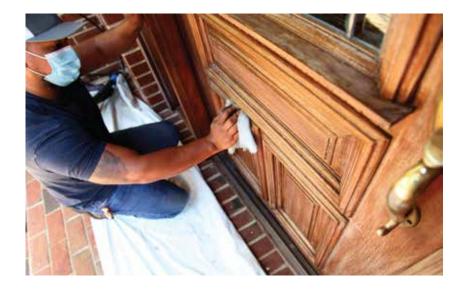

### NO RESIDUE!

Ensure a smooth and blemish-free finish every time with Trimaco's SuperTuff® Pro Blue Tack Cloth. Ideal for paint, automotive, marine, woodworking, aerospace, furniture and electronics, our soft cotton 20x16 mesh cloth is excellent for cleaning between coats and is wax and silicone free. To use, simply open cloth fully, bunch together and wipe surface gently before each coat of finish.

### **REMOVES DUST + FINE PARTICLES**

Ensure a smooth and blemish-free finish every time with Trimaco's SuperTuff™ Tack Cloth. While working on virtually any surface, our Tack Cloth is excellent for cleaning between coats and is reusable. To use, simply open cloth fully, bunch together and wipe surface gently before each coat of finish.