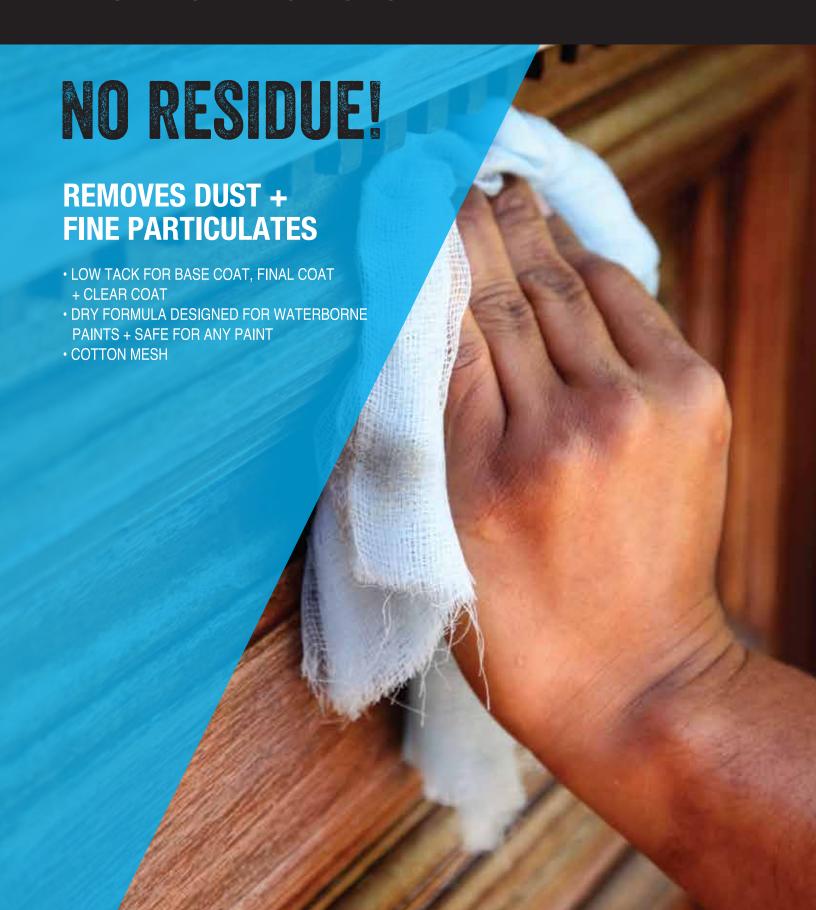

### NO RESIDUE!

Ensure a smooth and blemish-free finish every time with Trimaco's SuperTuff® Pro Blue Tack Cloth. Ideal for paint, automotive, marine, woodworking, aerospace, furniture and electronics, our soft cotton 20x16 mesh cloth is excellent for cleaning between coats and is wax and silicone free. To use, simply open cloth fully, bunch together and wipe surface gently before each coat of finish.

Item# 55009 1ct 12/bx 144/cs 18"x36" (45.7cm x 91.44cm)

REMOVES DUST + FINE PARTICULATES

LOW TACK FOR BASE COAT, FINAL COAT + CLEAR COAT

DRY FORMULA DESIGNED FOR WATERBORNE PAINTS + SAFE FOR ANY PAINT

COTTON MESH