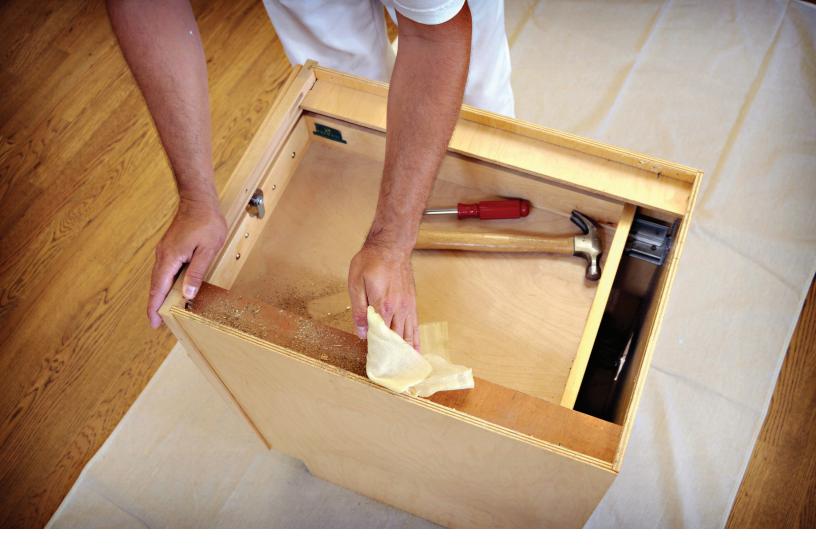

### **REMOVES DUST + FINE PARTICLES**

Ensure a smooth and blemish-free finish every time with Trimaco's SuperTuff™ Tack Cloth. While working on virtually any surface, our Tack Cloth is excellent for cleaning between coats and is reusable. To use, simply open cloth fully, bunch together and wipe surface gently before each coat of finish.