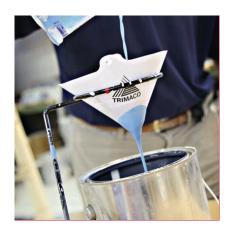

#### CONE STRAINER HOLDER STRAIN LIKE A PRO

Trimaco's Cone Strainer Holder is a convenient, sturdy stand which holds your cone strainer in place while pouring paint through. Simple wire construction is sturdy & easy to handle. Makes straining fast & reduces mess!

- One size fits all cone strainers
- Less messy, easy to pour