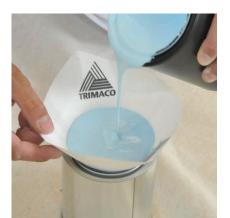

#### CONE STRAINER CONE-SHAPED MESH PAINT STRAINER

Eliminates paint problems & is easy to use for small amounts of paint.

- For straining all paints & stains
- Strong, durable cone-shaped construction
- Removes impurities in latex or oil based paints
- Fine mesh is especially suited for lacquers & enamels
- Made with synthetic mesh
- Available in medium (226 microns), fine (190 microns) & super fine (125 microns) mesh