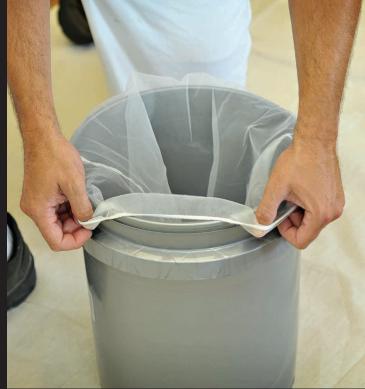

#### BAG STRAINERS REGULAR TOP & ELASTIC TOP STRAINERS

Ideal for filtering all types of paints & stains. Bag strainers have double stitched edges & are made of polyester. Fits snugly on buckets.

- Available in 1 & 5 Gallon
- Available in regular (600 microns) or fine (250 microns) mesh
- Prepare paint for spray equipment
- Eliminates impurities in paint
- Available with and without elastic top