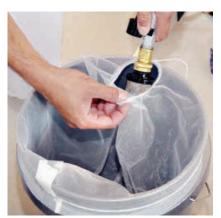

## **EZ-STRAINER**<sup>™</sup> 5 GALLON ELASTIC TOP STRAINER WITH ELASTIC PICK UP TUBE OPENING

Allows for the paint sprayer to access clean paint while the strainer continues to filter the rest of the paint in the bucket. The elastic provides a tight fit on any size pick-up tube.

- Spray while straining
- For straining all types of paints & stains
- Adds to the life of your pump
- Eliminates impurities in all paints & all environments
- Extra wide inlet tube opening to accommodate most sprayers
- Tight polyester mesh (600 microns) with elastic opening