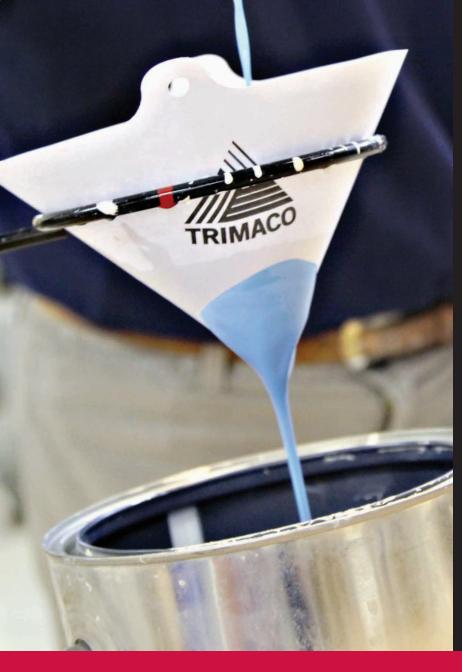

#### CONE STRAINER CONE-SHAPED MESH PAINT STRAINER

Eliminates paint problems & is easy to use for small amounts of paint.

- For straining all paints & stains
- Strong, durable cone-shaped construction
- Removes impurities in latex or oil based paints
- Fine mesh is especially suited for lacquers & enamels
- Made with synthetic mesh
- Available in medium (226 microns), fine (190 microns) & super fine (125 microns) mesh

#### CONE STRAINER HOLDER STRAIN LIKE A PRO

Trimaco's Cone Strainer Holder is a convenient, sturdy stand which holds your cone strainer in place while pouring paint through. Simple wire construction is sturdy & easy to handle. Makes straining fast & reduces mess!

- One size fits all cone strainers
- Less messy, easy to pour