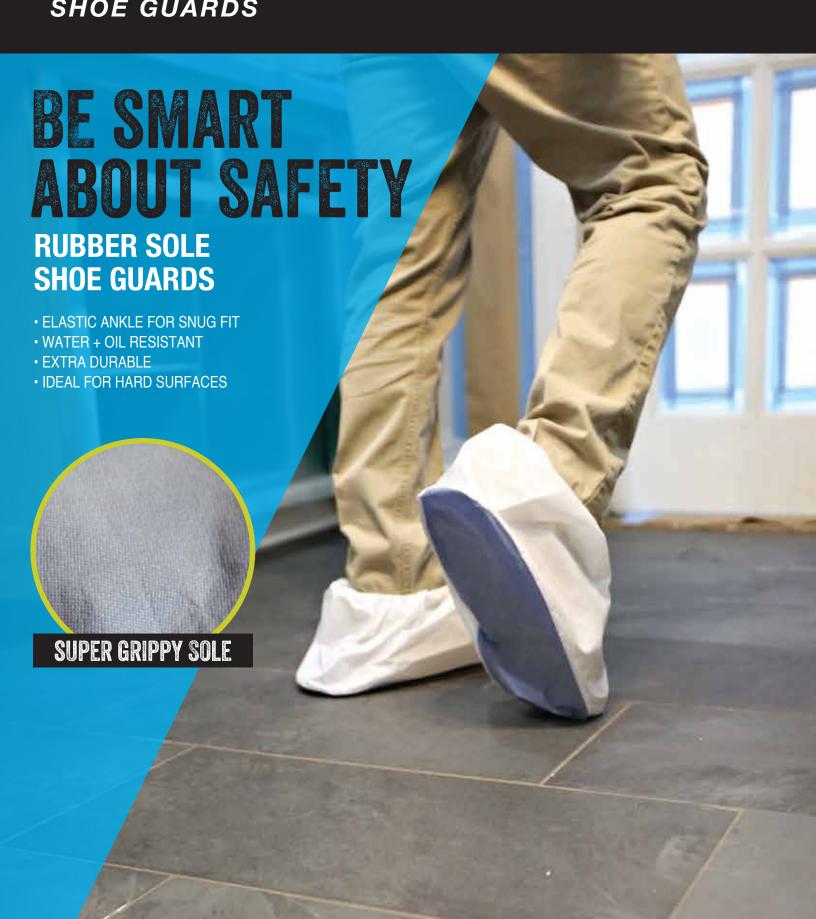

## LOOKING FOR THE NEXT LEVEL IN SHOE GUARDS?

Trimaco's "Smart Grip" Shoe Guards have a grippy sole that won't budge. Durable for superior protection that can stand up to the toughest jobs. Perfect for protecting shoes from paint and debris, or protecting flooring from tracking in dirt. Use for painting, sanding, general construction work, open houses and more.

**RUBBER SOLE ELASTIC ANKLE FOR SNUG FIT** WATER + OIL RESISTANT **EXTRA DURABLE IDEAL FOR HARD SURFACES** 

**SMART GRIP SHOE COVERS** 

Item# 04618 Smart Grip Shoe Covers - 3 pair 12/case Fits Up to a size 15 Work Boot