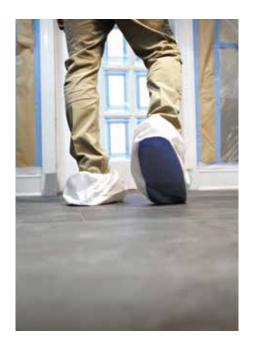

## LOOKING FOR THE NEXT LEVEL IN SHOE GUARDS?

Trimaco's "Smart Grip" Shoe Guards have a grippy sole that won't budge. Durable for superior protection that can stand up to the toughest jobs. Perfect for protecting shoes from paint and debris, or protecting flooring from tracking in dirt. Use for painting, sanding, general construction work, open houses and more.

**RUBBER SOLE ELASTIC ANKLE FOR SNUG FIT** WATER + OIL RESISTANT **EXTRA DURABLE IDEAL FOR HARD SURFACES** 

**SMART GRIP SHOE COVERS** 

Item# 04618 Smart Grip Shoe Covers - 3 pair 12/case Fits Up to a size 15 Work Boot