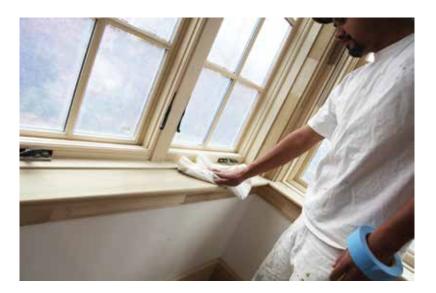

#### SPUNLACE CLOTH-LIKE WIPERS

Whether faced with a heavy-duty shop project, home improvement paint job, or simply cleaning your windows, Trimaco's SuperTuff<sup>®</sup> Shop Towels are the perfect wiper for your toughest jobs! Spunlace cloth-like wipers are super absorbent, strong wet or dry and lint free. And the carry handle makes taking these wipers along with you an easy task. Save time, save money and get the job done right with SuperTuff Shop Towels!