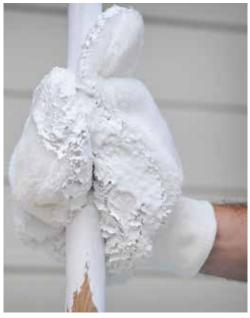

## PREMIUM PRO PAINT MITT

The Pro Paint Mitt is designed to get professional paint results in the toughest of spots. Its unique design allows a wrap-around application of paint to railing, columns, fences and other odd shaped surfaces, saving you time and frustration. Also great for faux finishing and creating textures and artistic effects. Thick and super absorbent premium fabric makes shedding a thing of the past and can be used with all types of paint and stain.

Item# 10991/6

6/case

One size fits most

GREAT FOR TOUGH SPOTS

FOR USE WITH ALL TYPES OF PAINT + STAIN

FOR RAILINGS, COLUMNS, FENCES + FAUX FINISHING

NO FUZZ

ProPaintMittUS0918