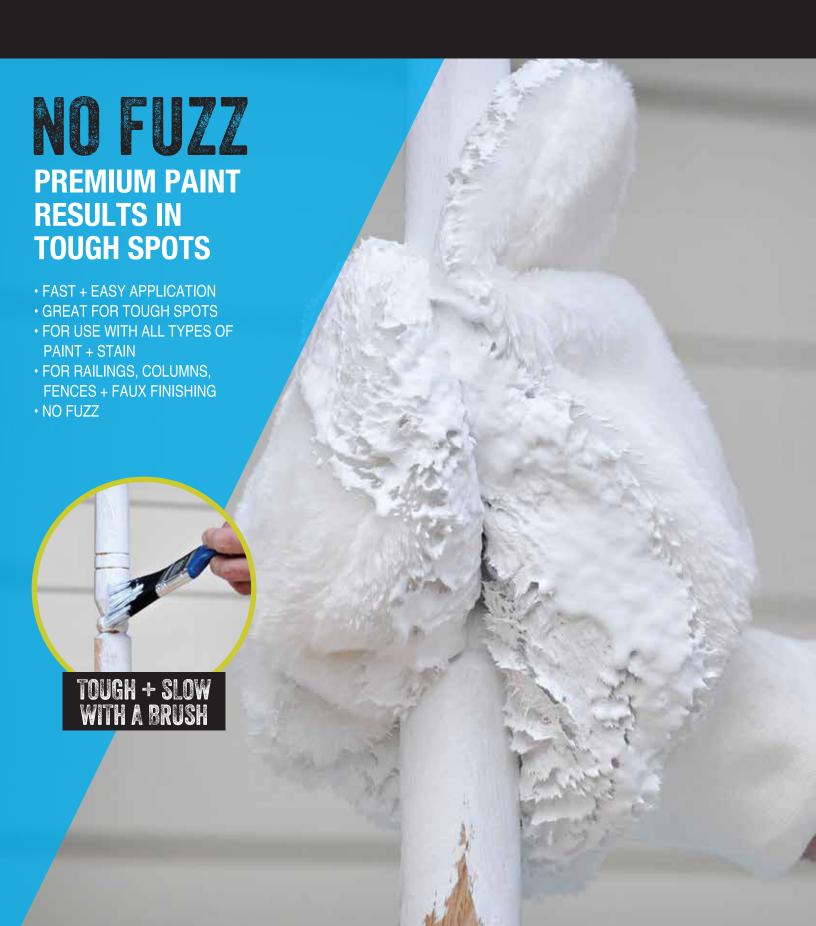

## PRO PAINT MITT

FOR HARD TO PAINT AREAS

## PREMIUM PRO PAINT MITT

The Pro Paint Mitt is designed to get professional paint results in the toughest of spots. Its unique design allows a wrap-around application of paint to railing, columns, fences and other odd shaped surfaces, saving you time and frustration. Also great for faux finishing and creating textures and artistic effects. Thick and super absorbent premium fabric makes shedding a thing of the past and can be used with all types of paint and stain.

Item# 10991/6

6/case

One size fits most

GREAT FOR TOUGH SPOTS

FOR USE WITH ALL TYPES OF PAINT + STAIN

FOR RAILINGS, COLUMNS, FENCES + FAUX FINISHING

NO FUZZ

ProPaintMittUS0918