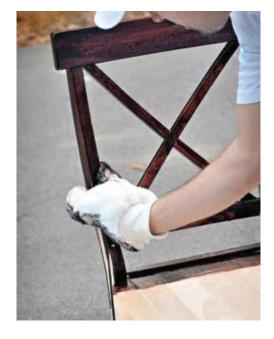

## PREMIUM PRO PAINT MITT

The Pro Paint Mitt is designed to get professional paint results in the toughest of spots. Its unique design allows a wrap-around application of paint to railing, columns, fences and other odd shaped surfaces, saving you time and frustration. Also great for faux finishing and creating textures and artistic effects. Thick and super absorbent premium fabric makes shedding a thing of the past and can be used with all types of paint and stain.

Item# 10991/6

6/case

One size fits most

GREAT FOR TOUGH SPOTS

FOR USE WITH ALL TYPES OF PAINT + STAIN

FOR RAILINGS, COLUMNS, FENCES + FAUX FINISHING

NO FUZZ

ProPaintMittUS0918