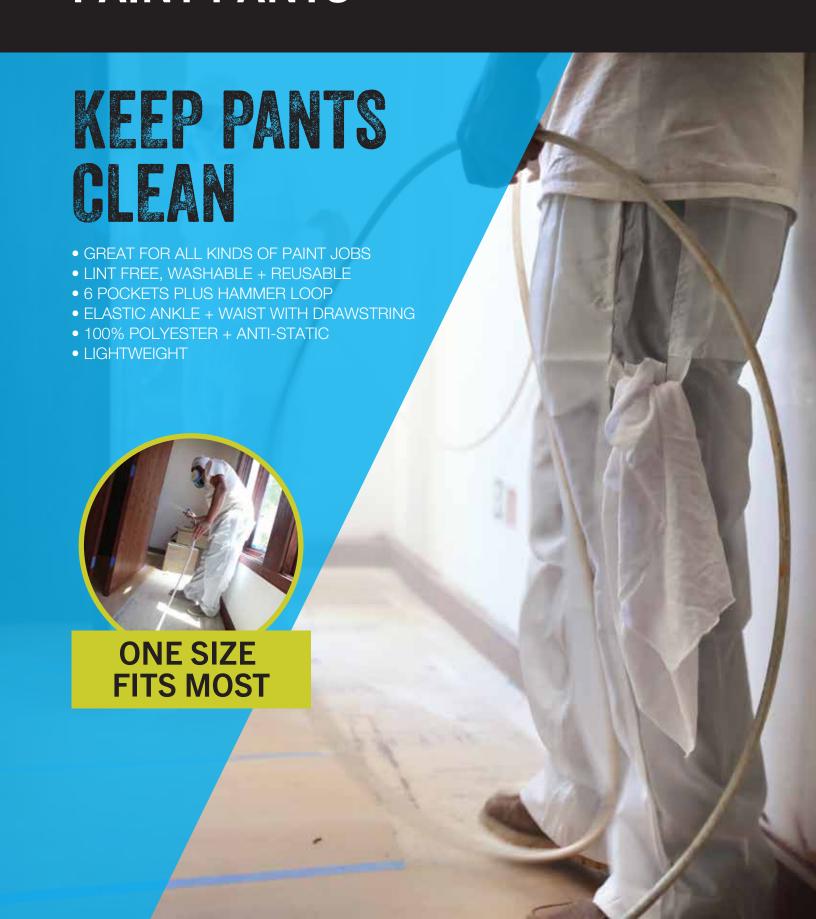

## **KEEP PANTS CLEAN**

Tired of getting your pants dirty on the job? Trimaco Pull Over Paint Pants are the answer. These reusable pants block overspray and airborne particles and have plenty of storage. There is a hammer loop, two front pockets, two back pockets, one wider rule pocket and one tool pocket. The elastic ankle and waist provide a customized fit for most.

## **PULL OVER PAINT PANTS**

Item# 15535 Pull Over Paint Pants 6/case One Size Fits Most

GREAT FOR ALL KINDS OF PAINT JOBS
LINT FREE, WASHABLE + REUSABLE
6 POCKETS PLUS HAMMER LOOP
ELASTIC ANKLE + WAIST WITH DRAWSTRING
LIGHTWEIGHT, 100% POLYESTER + ANTI-STATIC