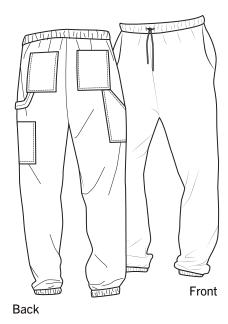

## PULL OVER PAINT PANTS

Inseam: 34" Waist relaxed: 28" Waist expanded: 43"

## **KEEP PANTS CLEAN**

Tired of getting your pants dirty on the job? Trimaco Pull Over Paint Pants are the answer. These reusable pants block overspray and airborne particles and have plenty of storage. There is a hammer loop, two front pockets, two back pockets, one wider rule pocket and one tool pocket. The elastic ankle and waist provide a customized fit for most.

## **PULL OVER PAINT PANTS**

Item# 15535 Pull Over Paint Pants 6/case One Size Fits Most

GREAT FOR ALL KINDS OF PAINT JOBS
LINT FREE, WASHABLE + REUSABLE
6 POCKETS PLUS HAMMER LOOP
ELASTIC ANKLE + WAIST WITH DRAWSTRING
LIGHTWEIGHT, 100% POLYESTER + ANTI-STATIC