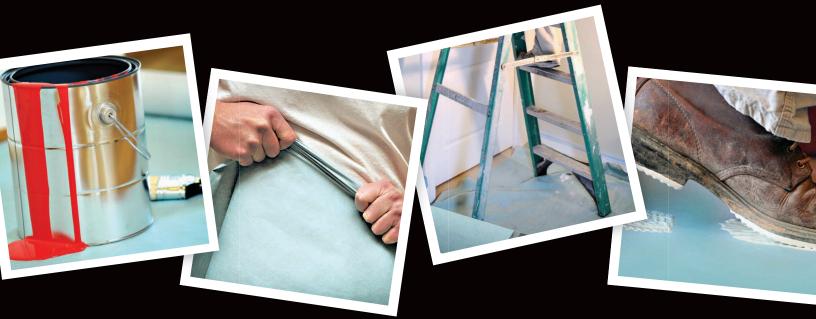

LEAK RESISTANT SLIP RESISTANT DURABLE + REUSABLE ALL PAINTS + STAINS

LEAK RESISTANT

SLIP RESISTANT

DURABLE + REUSABLE

ALL PAINTS + STAINS

## ONE TUFF<sup>™</sup> PREMIUM DROPCLOTH & FLOOR PROTECTOR

One Tuff is made with a coating that won't de-laminate and is perfect for painting, plastering and staining. Durable, drapable and slip-resistant, the blue fabric shows paint and is absorbent to avoid tracking. One Tuff is easy to handle and maneuver while offering leak-resistant protection.