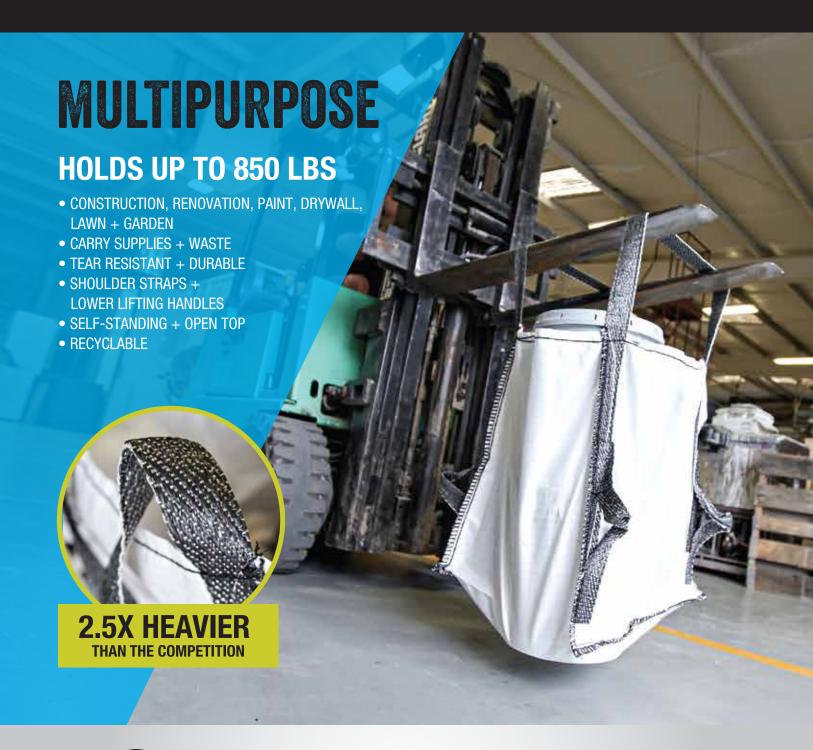

#### **MULTIPURPOSE**

The Trimaco One Tuff Contractor Bag is the only demolition and tote bag you'll need. Ideal for paint, drywall, renovations, construction, lawn and garden, and more. This heavy duty bag holds up to 45 gallons and 850lbs! The over shoulder straps and lower lifting handles make moving this bag easier. Strong enough to hang from a forklift! Tear resistant woven polypropylene is tough enough for brick, wood, tile, metal, drywall, glass, stone, paint cans and more! The Trimaco One Tuff Contractor Bag is 2.5X heavier than the competition, making it more durable on the job. This reusable bag is a tool you'll use over and over again.

#### ONE TUFF CONTRACTOR BAG

Item# 93610

4/case

25" tall, 21" wide, 20" deep

- CONSTRUCTION, RENOVATION, PAINT, DRYWALL, LAWN + GARDEN
- CARRY SUPPLIES + WASTE
- TEAR RESISTANT + DURABLE
- SHOULDER STRAPS + LOWER LIFTING HANDLES
- SELF-STANDING + OPEN TOP
- RECYCLABLE