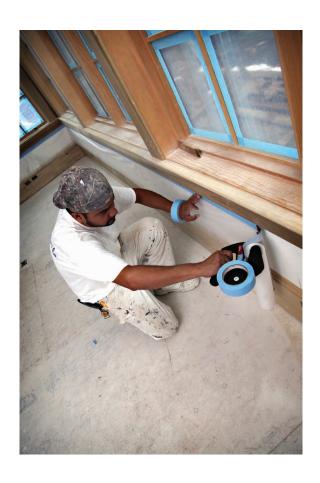

## USE WHEREVER YOU USE MASKING PAPER!

Embossed Masking Plastic is specially treated to attract paint overspray with no flaking. The strong film makes painting trim and molding easier and faster. Durable 1mil plastic is clear to let light in and provides great bleed-through protection. Can be used with most hand-masking devices, including Easy Mask® QM5000  $PRO^{TM}$  and  $QM2500^{TM}$ .

MORE DURABLE

MORE PLIABLE

BETTER BLEED-THROUGH PROTECTION

LETS LIGHT IN