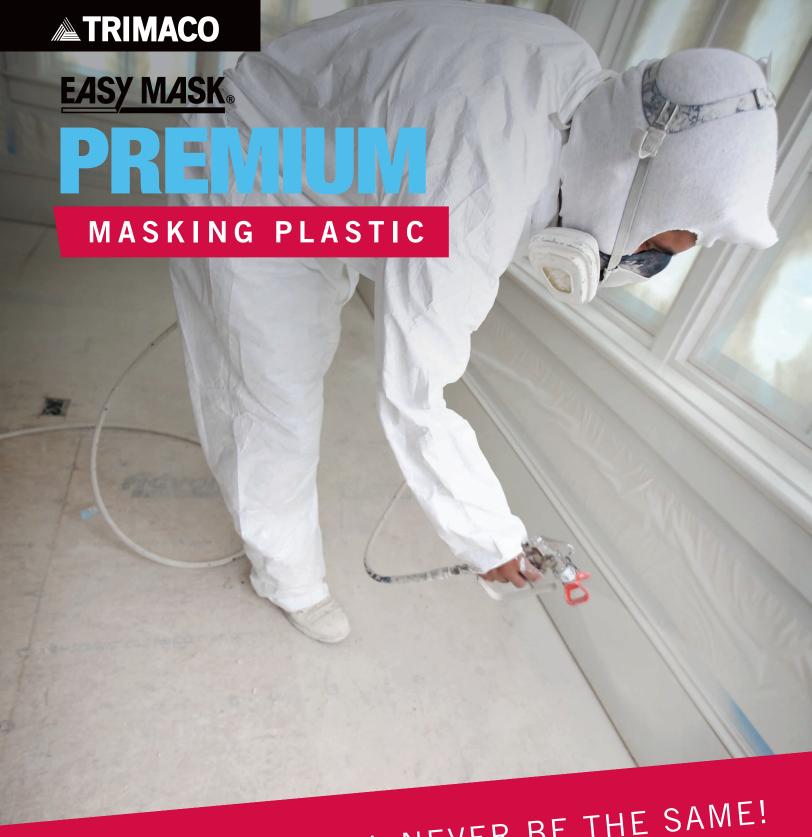

PAINTING TRIM WILL NEVER BE THE SAME!

TRIMACO'S PREMIUM MASKING PLASTIC DURABLE. PLIABLE. BETTER BLEED-THROUGH PROTECTION.

## USE WHEREVER YOU USE MASKING PAPER!

Embossed Masking Plastic is specially treated to attract paint overspray with no flaking. The strong film makes painting trim and molding easier and faster. Durable 1mil plastic is clear to let light in and provides great bleed-through protection. Can be used with most hand-masking devices, including Easy Mask® QM5000  $PRO^{TM}$  and  $QM2500^{TM}$ .