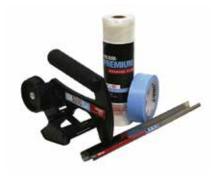

Our Pro Starter Masking Kit provides everything you need to start masking in a convenient kit. With an ergonomic fit, the masker is easy to use, and dramatically cuts prep time. Paint touch-ups are a thing of the past! The kit contains our top of the line QM5000 PRO masker, 1 roll of 72" x 90'  $(1.83 \, \text{m} \times 27.43 \, \text{m})$  Premium Masking Film, a 12"  $(30.48 \, \text{cm})$  film blade, and a roll of 1.5" x 164'  $(36 \, \text{mm} \times 50 \, \text{mm})$  KleenEdge PerfectEdge<sup>TM</sup> Painting tape.

### PRO STARTER MASKING KIT

| MK004 | 1 roll 72"x90' Premium Film, 1 12" Film   | 4 |
|-------|-------------------------------------------|---|
|       | Blade, 1 QM5000 Masker, 1 roll KleenEdge® |   |
|       | PerfectEdge <sup>™</sup> Painting Tape    |   |