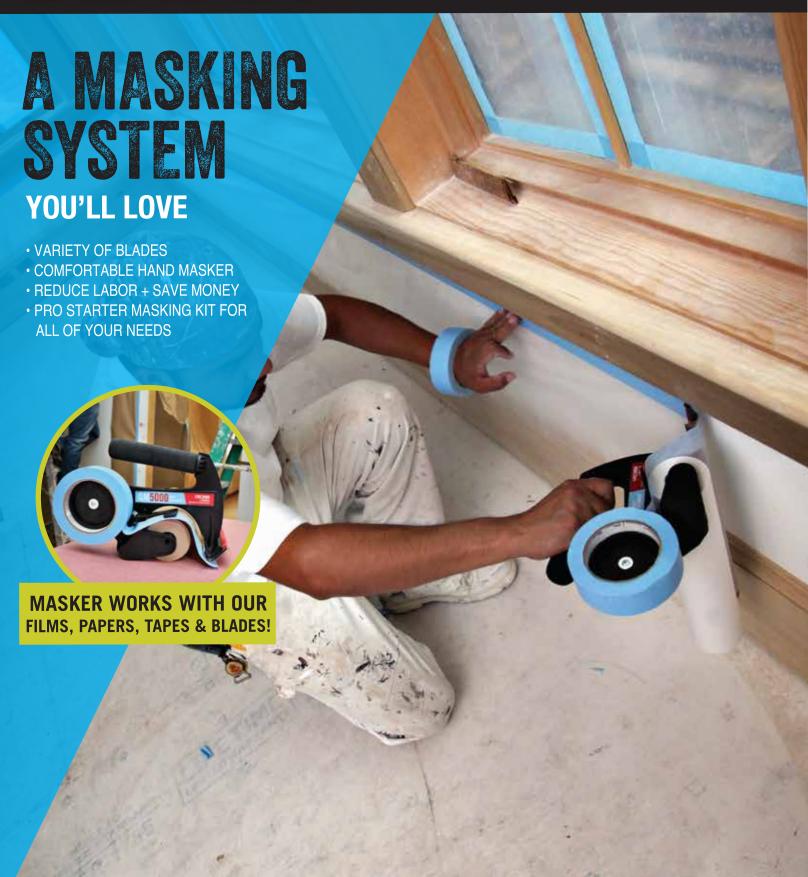

#### EASY MASK MASKING SYSTEM

Use our Easy Mask® Masker with our full line of masking papers, films, tapes and blades to fit any job's needs. The QM5000 PR0™ has a comfort grip, making it easy for professional painters to mask off large areas effortlessly. We even have a variety of blades for your needs.

Our Pro Starter Masking Kit provides everything you need to start masking in a convenient kit. With an ergonomic fit, the masker is easy to use, and dramatically cuts prep time. Paint touch-ups are a thing of the past! The kit contains our top of the line QM5000 PRO masker, 1 roll of 72" x 90'  $(1.83 \, \text{m} \times 27.43 \, \text{m})$  Premium Masking Film, a 12"  $(30.48 \, \text{cm})$  film blade, and a roll of 1.5" x 164'  $(36 \, \text{mm} \times 50 \, \text{mm})$  KleenEdge PerfectEdge<sup>TM</sup> Painting tape.