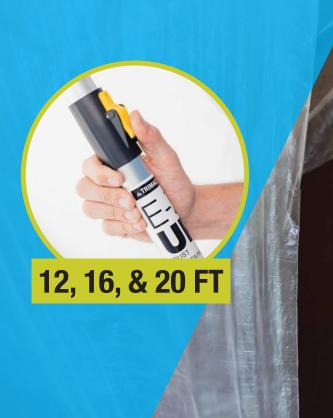

## CREATE A DUST BARRIER WITH POLES AND PLASTIC

Heavy Duty Trimaco E-Z Up® Dust Containment Pole works with plastic sheeting to create a dust barrier on the jobsite. The heavy-duty aluminum construction is available in three heights - 12ft, 16ft and 20ft. Simply clip plastic onto the quick clip and adjust the pole to ceiling height. The unique foot pedal ensures a snug fit. Carry up to 4 containment poles in our heavy duty pole bag with reinforced zipper and straps. The comfort grip handle makes transportation easy.

### **HEAVY DUTY DUST CONTAINMENT POLES**

| Item# 54732 | 12 ft pole - fully extended | 2 pack | 5' 4¾" to 12' |
|-------------|-----------------------------|--------|---------------|
| Item# 54736 | 16 ft pole - fully extended | 2 pack | 6' 9½" to 16' |
| Item# 54738 | 20 ft pole - fully extended | 2 pack | 6' 5" to 20'  |