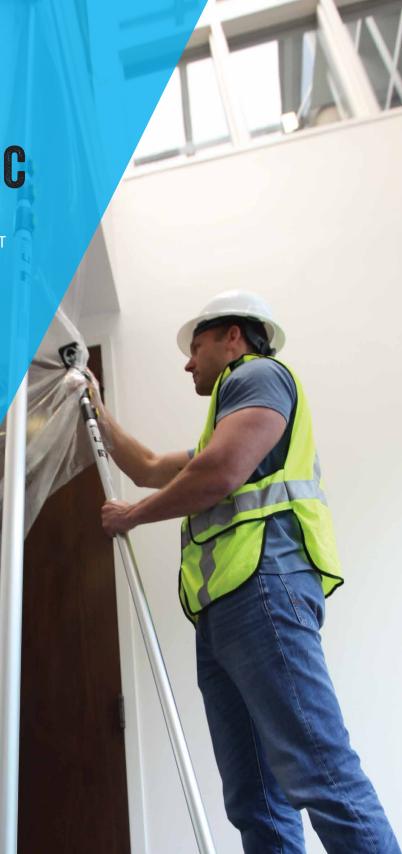

## CREATE A DUST BARRIER WITH POLES AND PLASTIC

Heavy Duty Trimaco E-Z Up® Dust Containment Pole works with plastic sheeting to create a dust barrier on the jobsite. The heavy-duty aluminum construction is available in three heights - 12ft, 16ft and 20ft. Simply clip plastic onto the quick clip and adjust the pole to ceiling height. The unique foot pedal ensures a snug fit. Carry up to 4 containment poles in our heavy duty pole bag with reinforced zipper and straps. The comfort grip handle makes transportation easy.

## **TRIMACO**°

- KEEP DUST CONTAINED AND CUSTOMERS HAPPY
- SIMPLY CLIP AND ADJUST THE POLE TO CEILING HEIGHT
- NO LOOSE PARTS!