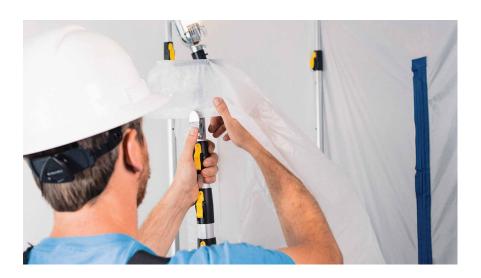

## CREATE A DUST BARRIER WITH POLES AND PLASTIC

Heavy Duty Trimaco E-Z Up® Dust Containment Pole works with plastic sheeting to create a dust barrier on the jobsite. The heavy-duty aluminum construction is available in three heights - 12ft, 16ft and 20ft. Simply clip plastic onto the quick clip and adjust the pole to ceiling height. The unique foot pedal ensures a snug fit. Carry up to 4 containment poles in our heavy duty pole bag with reinforced zipper and straps. The comfort grip handle makes transportation easy.

## **TRIMACO**°

- KEEP DUST CONTAINED AND CUSTOMERS HAPPY
- SIMPLY CLIP AND ADJUST THE POLE TO CEILING HEIGHT
- NO LOOSE PARTS!