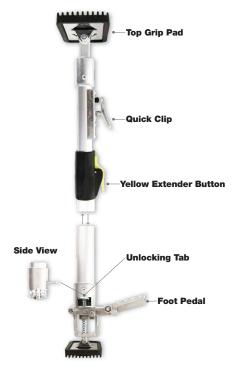

## CREATE A DUST BARRIER WITH POLES AND PLASTIC

Heavy Duty Trimaco E-Z Up® Dust Containment Pole works with plastic sheeting to create a dust barrier on the jobsite. The heavy-duty aluminum construction is available in three heights - 12ft, 16ft and 20ft. Simply clip plastic onto the quick clip and adjust the pole to ceiling height. The unique foot pedal ensures a snug fit. Carry up to 4 containment poles in our heavy duty pole bag with reinforced zipper and straps. The comfort grip handle makes transportation easy.