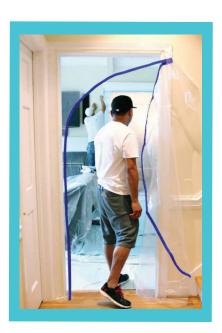

# Fits standard doors up to $\mathbf{3ft} \times \mathbf{7ft}$

**OPEN BOTTOM** EASILY ALLOWS CARTS **THROUGH DOOR** 

Item # Pack 54740 6 fits standard doors up to 3'x7'