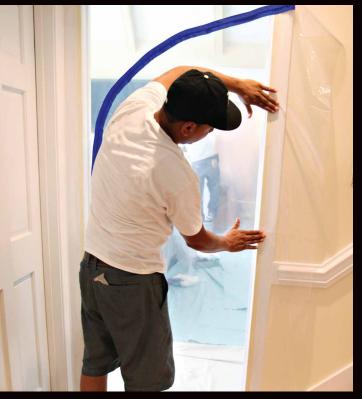

### DUST CONTAINMENT DOOR KIT

Trimaco's E-Z Up® Dust Containment Door Kit provides fast dust containment protection. The unique zipper allows for quick access in and out of the jobsite. Open bottom easily allows carts through door. The kit can even be re-used! Just re-apply with Trimaco's E-Z Up® Double-Sided Seam Tape.

### **KIT INCLUDES:**

- 1 sheet of plastic with pre-assembled curved zipper door
- 1 roll of 1" x 18' release tape (up to 14 days of use)

TrimacoE-ZUpDustDoorUS0924

www.trimaco.com | 800.325.7356

twitter.com/TrimacoINC