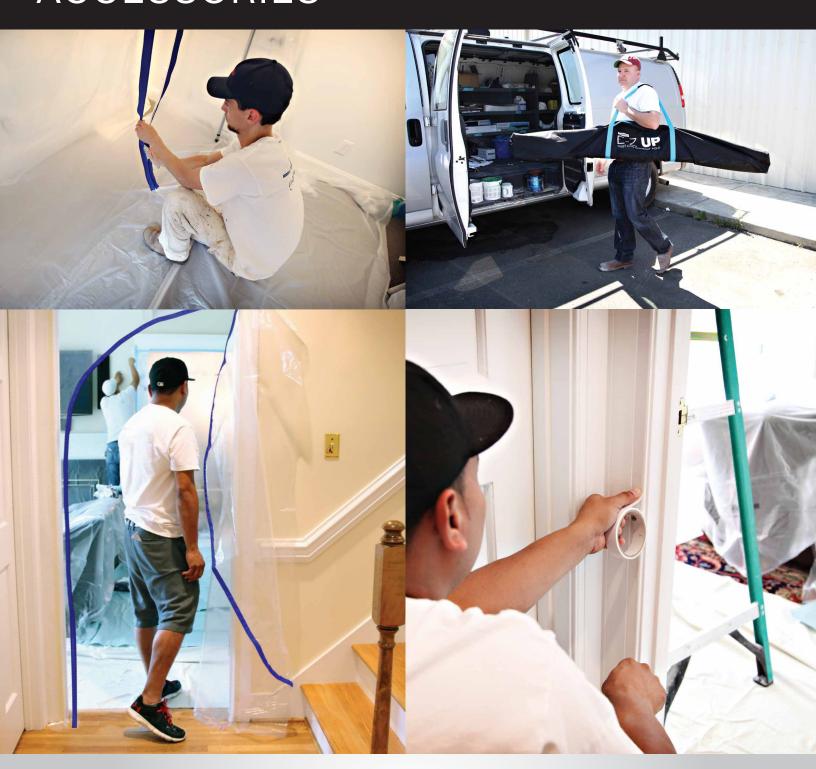

## **HEAVY DUTY PEEL & STICK ZIPPER**

Our heavy duty zipper creates an instant doorway and can be used on plastic, tarps and shrink wraps.

| Item# 06184.4 | Heavy Duty Fabric Adhesive Zipper 2pk  | 4/case | 2¾"x7'     |
|---------------|----------------------------------------|--------|------------|
| Item# 06186   | Heavy Duty Fabric Adhesive Zipper 12pk | 8/case | 23/4" x 7' |

# **DUST CONTAINMENT DOOR KIT**

The unique zipper allows for quick access in and out of the jobsite.

The kit includes 1 sheet of plastic with pre-assembled zipper and 1 roll of 1" x 18' release tape (up to 14 days of use).

## **DOUBLE-SIDED TAPE**

Our double-sided tape provides a tight seal with plastic sheeting and features release paper for easy application. Up to 14 days of use.

Item# 54744 Heavy Duty Double-Sided Tape 4/case 2"x60'