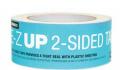

## **DOUBLE-SIDED TAPE**

Our double-sided tape provides a tight seal with plastic sheeting and features release paper for easy application. Up to 14 days of use.

Item# 54744 Heavy Duty Double-Sided Tape 4/case 2"x60'