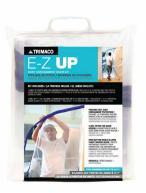

# **DUST CONTAINMENT DOOR KIT**

The unique zipper allows for quick access in and out of the jobsite.

The kit includes 1 sheet of plastic with pre-assembled zipper and 1 roll of 1" x 18' release tape (up to 14 days of use).

| Item# 54740 | <b>Dust Containment Door Kit</b> | 6/case | fits standard doors |
|-------------|----------------------------------|--------|---------------------|
|             |                                  |        | up to 3' x 7'       |