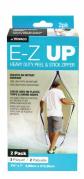

## **HEAVY DUTY PEEL & STICK ZIPPER**

Our heavy duty zipper creates an instant doorway and can be used on plastic, tarps and shrink wraps.

| Item# 06184.4 | Heavy Duty Fabric Adhesive Zipper 2pk  | 4/case | 2¾"x7'     |
|---------------|----------------------------------------|--------|------------|
| Item# 06186   | Heavy Duty Fabric Adhesive Zipper 12pk | 8/case | 23/4" x 7' |