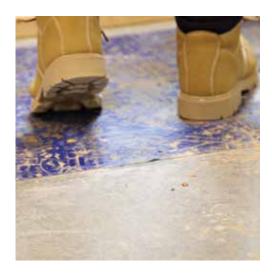

### **CLEAN FROM THE FIRST STEP**

Trimaco's Dirt Trapper<sup>™</sup> Ultra Sticky Mat is the perfect solution to reduce tracking on the job. When placed inside jobsite or work area entrances, the sticky mat traps dirt, dust and contaminants from shoes, boots, hand trucks and carts. Our starter kit contains a 26"x32" non-skid frame and includes a 30 layer 24"x30" mat. Just peel the dirty layer off to reveal a new, clean sheet underneath. The durable non-skid frame will hold up to the toughest use and can be refilled with additional sticky sheets, which are available in 30 sheet counts. All mats can be used without frames.

REDUCES JOB SITE TRACKING FROM SHOES & WHEELS PROTECTS FLOORS FROM DIRT, DUST & CONTAMINANTS GREAT FOR ALL ENTRYWAYS

DirtTrapperUS0423