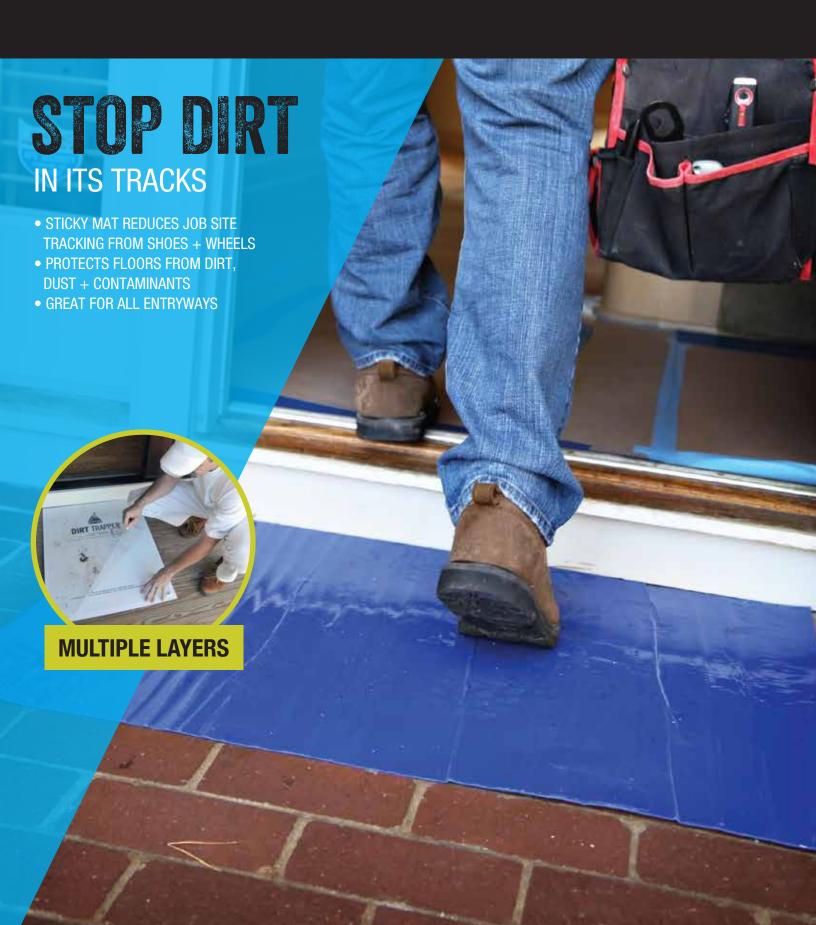

# DIRT TRAPPER STICKY MAT

### **CLEAN FROM THE FIRST STEP**

Trimaco's Dirt Trapper<sup>™</sup> Ultra Sticky Mat is the perfect solution to reduce tracking on the job. When placed inside jobsite or work area entrances, the sticky mat traps dirt, dust and contaminants from shoes, boots, hand trucks and carts. Our starter kit contains a 26"x32" non-skid frame and includes a 30 layer 24"x30" mat. Just peel the dirty layer off to reveal a new, clean sheet underneath. The durable non-skid frame will hold up to the toughest use and can be refilled with additional sticky sheets, which are available in 30 sheet counts. All mats can be used without frames.

REDUCES JOB SITE TRACKING FROM SHOES & WHEELS PROTECTS FLOORS FROM DIRT, DUST & CONTAMINANTS GREAT FOR ALL ENTRYWAYS

DirtTrapperUS0423