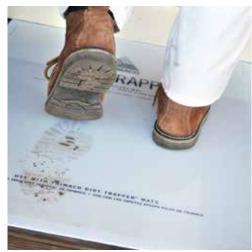

### **CLEAN FROM THE FIRST STEP**

Trimaco's Dirt Trapper<sup>™</sup> Ultra Sticky Mat is the perfect solution to reduce tracking on the job. When placed inside jobsite or work area entrances, the sticky mat traps dirt, dust and contaminants from shoes, boots, hand trucks and carts. Our starter kit contains a 26"x32" non-skid frame and includes a 30 layer 24"x30" mat. Just peel the dirty layer off to reveal a new, clean sheet underneath. The durable non-skid frame will hold up to the toughest use and can be refilled with additional sticky sheets, which are available in 30 sheet counts. All mats can be used without frames.

REDUCES JOB SITE TRACKING FROM SHOES & WHEELS PROTECTS FLOORS FROM DIRT, DUST & CONTAMINANTS GREAT FOR ALL ENTRYWAYS

DirtTrapperUS0423