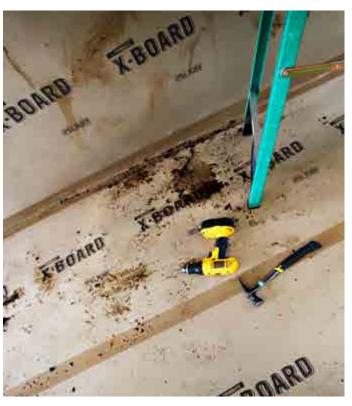

#### >> X • BOARD PAINT + REMODEL

- Lightweight, but tough alternative for surface protection that lasts for the endurance of the job
- Features our innovative liquid repellent technology
- Easy to use and lays out flat