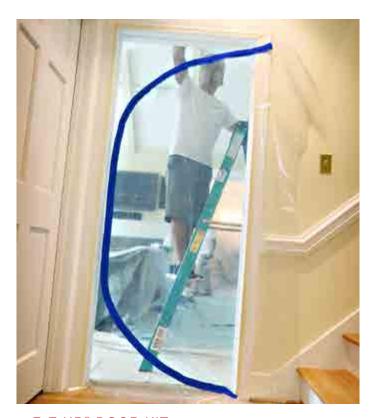

#### >> E-Z UP® DOOR KIT

- Provides fast dust containment protection
- Unique C-shape zipper for quick access
- Kit includes: 1 sheet of plastic with pre-assembled C zipper,
   1 roll of 1"x18' release tape (up to 14 days of use)

#### >> E-Z UP® PEEL & STICK ZIPPER

- Use with poly sheeting to create dust free doors/entrances to work areas
- 2-way zipper is easy to use whether entering or leaving the work area