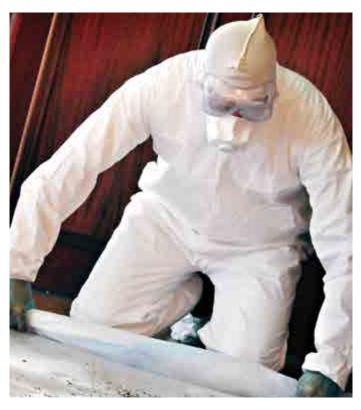

#### >> DUPONT™ TYVEK® COVERALLS

- Help keep your clothes clean of dust, dirt and other contaminants
- Available in plain, with hood, or hood/boots for complete protection
- Various materials available including polypropylene, SMS, and microporous (Body Barrier)