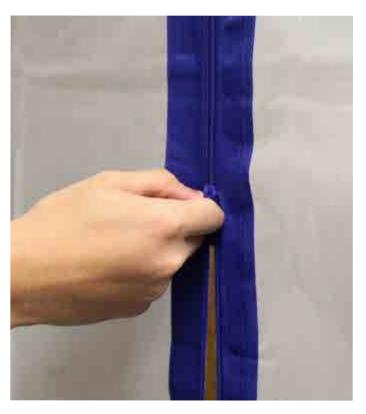

#### >> E-Z UP® DOOR KIT

- Provides fast dust containment protection
- Unique C-shape zipper for quick access
- Kit includes: 1 sheet of plastic with pre-assembled C zipper,
   1 roll of 1"x18' release tape (up to 14 days of use)

#### >> E-Z UP® PEEL & STICK ZIPPER

- Use with poly sheeting to create dust free doors/entrances to work areas
- 2-way zipper is easy to use whether entering or leaving the work area