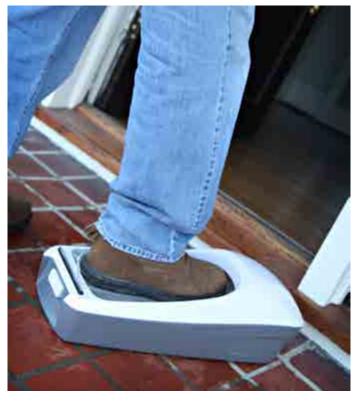

#### >> E-Z FLOOR GUARDS®

- The modern, economic alternative to traditional shoe covers
- Easily avoid tracking dirt and debris into a house or jobsite with a sheet of adhesive plastic film on the bottom of your shoe
- Simply step, pull and tear