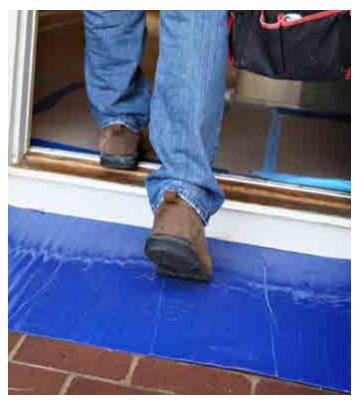

#### >> DIRT TRAPPER™ ULTRA STICKY MAT

- Helps remove dirt and other contaminants from shoes when entering/exiting job site
- Place outside jobsite or work area entrances
- 30 layers per mat with numbered tabs for easy identification