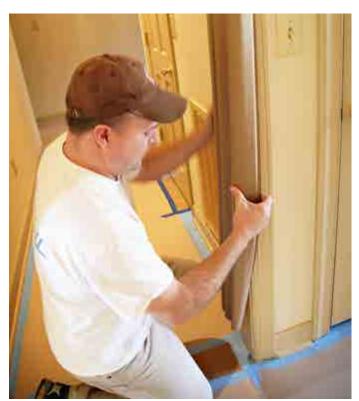

#### >> DOOR JAMB PROTECTOR

- Durable construction board material
- Protects door frames from damage including gouges, nicks, dents and scratches