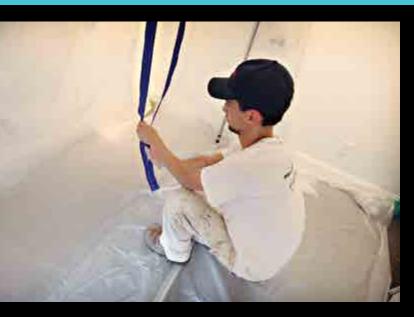

#### >> TRIMACO E-Z UP® HEAVY DUTY POLES

- Use with plastic sheeting to create dust barrier
- Heavy-duty aluminum construction, no loose parts!
- Available in three heights 12ft, 16ft and 20ft

#### >> E-Z UP® DOOR KIT

- Provides fast dust containment protection
- Unique C-shape zipper for quick access
- Kit includes: 1 sheet of plastic with pre-assembled C zipper,
   1 roll of 1"x18' release tape (up to 14 days of use)

#### >> E-Z UP® PEEL & STICK ZIPPER

- Use with poly sheeting to create dust free doors/entrances to work areas
- 2-way zipper is easy to use whether entering or leaving the work area