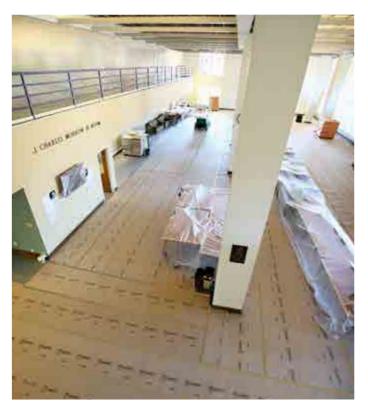

#### >> X•PAPER

- 1.5x the thickness of regular contactor's paper
- Spend less time applying and re-applying paper on the job
- Protects existing floors from foot traffic
- Red Rosin, Builders and White Top Paper also available

#### >> FLOORSHELL® AND SEAM TAPE

- Heavy duty floor protection with liquid repellent technology
- Protects surfaces from heavy traffic including forklifts and equipment
- 3 inch seam tape has kraft backing and contractor grade adhesive