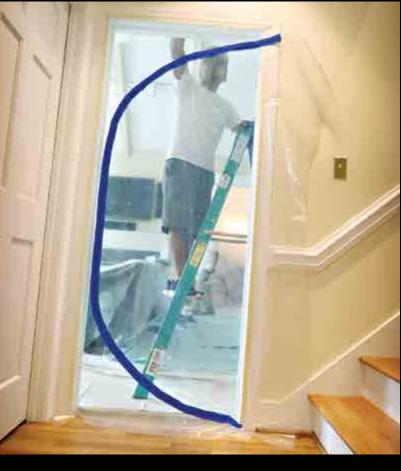

#### >> E-Z UP® DOOR KIT

- Provides fast dust containment protection
- Unique C-shape zipper for quick access
- Kit includes: 1 sheet of plastic with pre-assembled C zipper,
   1 roll of 1"x18' release tape (up to 14 days of use)