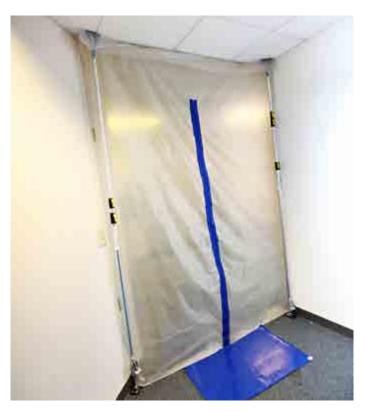

#### >> TRIMACO E-Z UP® HEAVY DUTY POLES

- Use with plastic sheeting to create dust barrier
- Heavy-duty aluminum construction, no loose parts!
- Available in three heights 12ft, 16ft and 20ft

#### >> E-Z UP® DOOR KIT

- Provides fast dust containment protection
- Unique C-shape zipper for quick access
- Kit includes: 1 sheet of plastic with pre-assembled C zipper,
   1 roll of 1"x18' release tape (up to 14 days of use)

#### >> E-Z UP® PEEL & STICK ZIPPER

- Use with poly sheeting to create dust free doors/entrances to work areas
- 2-way zipper is easy to use whether entering or leaving the work area