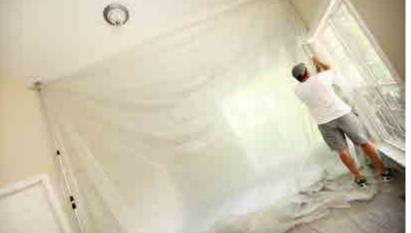

#### >> PROTECTIVE FILMS

- Carpet, hard surface, counter top, window and HVAC
- Protects surfaces during construction, repairs and maintenance
- Easy to apply and remove without leaving a residue