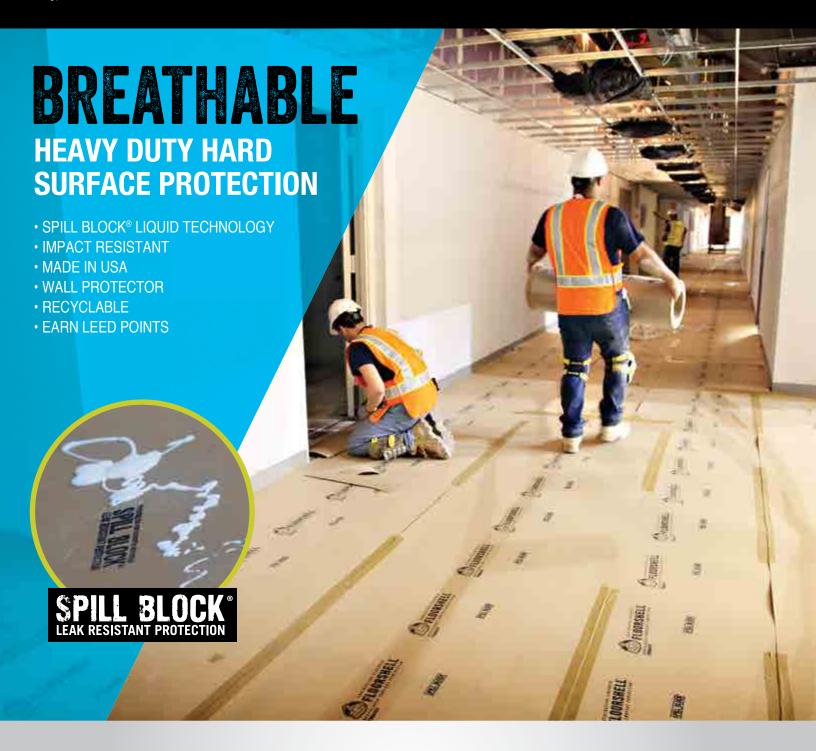

#### >> FLOORSHELL® AND SEAM TAPE

- Heavy duty floor protection with liquid repellent technology
- Protects surfaces from heavy traffic including forklifts and equipment
- 3 inch seam tape has kraft backing and contractor grade adhesive