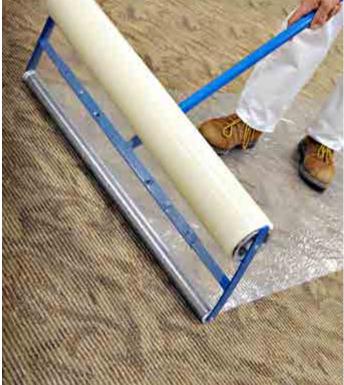

#### >> PROTECTIVE FILMS

- Carpet, hard surface, counter top, window and HVAC
- Protects surfaces during construction, repairs and maintenance
- Easy to apply and remove without leaving a residue