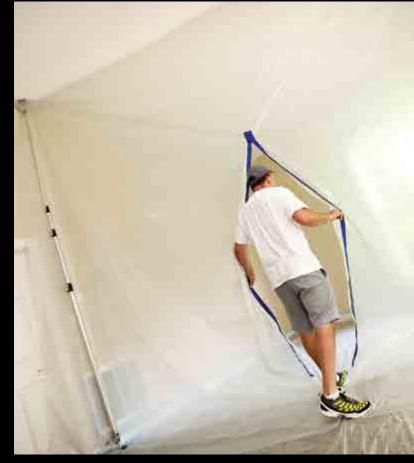

#### >> E-Z UP® PEEL & STICK ZIPPER

- Use with poly sheeting to create dust free doors/entrances to work areas
- 2-way zipper is easy to use whether entering or leaving the work area