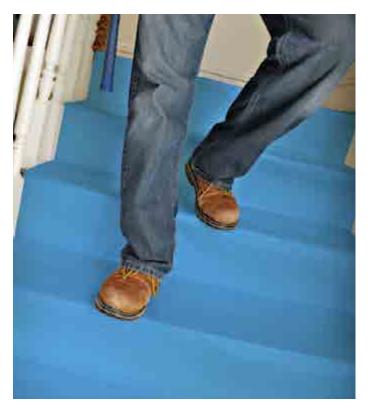

#### >> X•PAPER

- 1.5x the thickness of regular contactor's paper
- Spend less time applying and re-applying paper on the job
- Protects existing floors from foot traffic
- Red Rosin, Builders and White Top Paper also available