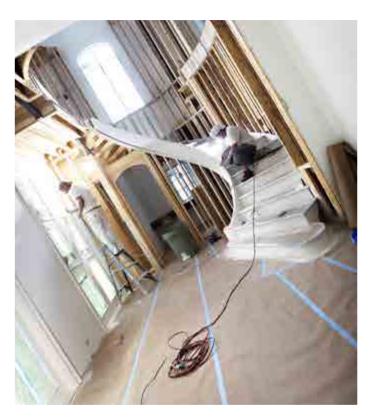

#### >> X•PAPER

- 1.5x the thickness of regular contactor's paper
- Spend less time applying and re-applying paper on the job
- Protects existing floors from foot traffic
- Red Rosin, Builders and White Top Paper also available

#### >> PROTECTIVE FILMS

- Carpet, hard surface, counter top, window and HVAC
- Protects surfaces during construction, repairs and maintenance
- Easy to apply and remove without leaving a residue