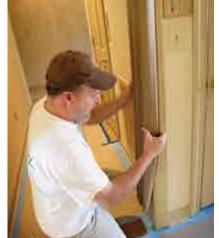

#### >> DOOR JAMB PROTECTOR

- Durable construction board material
- Protects door frames from damage including gouges, nicks, dents and scratches