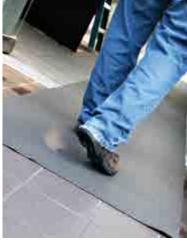

#### >> E-Z FLOOR GUARDS®

- The modern, economic alternative to traditional shoe covers
- Easily avoid tracking dirt and debris into a house or jobsite with a sheet of adhesive plastic film on the bottom of your shoe
- Simply step, pull and tear