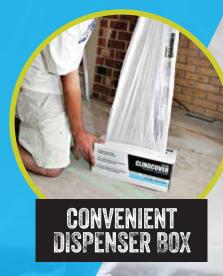

#### **CLINGCOVER PLASTIC SHEETING**

| Item# 79400 | 1/case | <b>9' x 400'</b> (2.74m x 121.92m) | dispenser box |
|-------------|--------|------------------------------------|---------------|
| Item# 79412 | 1/case | 12' x 400' (3.65m x 121.92m)       | dispenser box |