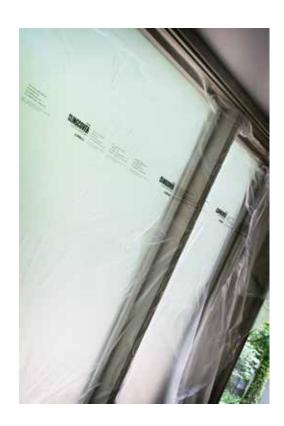

### **OVERSPRAY HAS MET ITS MATCH**

See why ClingCover® Plastic Sheeting is the perfect self-adhering masking film for all your construction and remodeling jobs. ClingCover clings to almost any surface. Our premium film is treated with a unique formula that not only attracts overspray, but reduces flaking as well. Made to withstand multiple uses without making a mess, ClingCover makes painting easier, cleaner and faster.