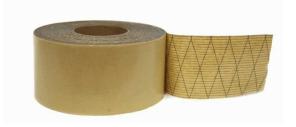

## FOR PERMANENT ADHESION

Trimaco's Scrim Reinforced Tape is ideal for adhering flooring, molding, trim and baseboards. This heavy duty double-sided tape won't budge! It's strong, odor free, and extra tacky - sticking to almost any surface. Lays out flat and fast with an easy to remove liner backing.

DOUBLE-SIDED **EASY INSTALLATION** STICKS TO ALMOST ANY SURFACE FLOORING, MOLDING, TRIM + BASEBOARDS

ScrimReinforcedTapeUS1020

www.trimaco.com | 800.325.7356