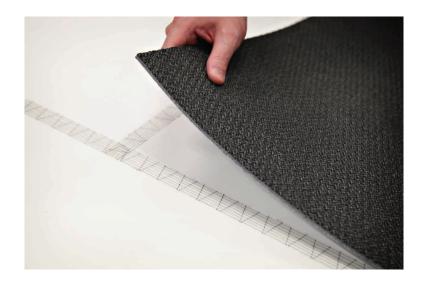

## FOR PERMANENT ADHESION

Trimaco's Scrim Reinforced Tape is ideal for adhering flooring, molding, trim and baseboards. This heavy duty double-sided tape won't budge! It's strong, odor free, and extra tacky - sticking to almost any surface. Lays out flat and fast with an easy to remove liner backing.

DOUBLE-SIDED **EASY INSTALLATION** STICKS TO ALMOST ANY SURFACE FLOORING, MOLDING, TRIM + BASEBOARDS

ScrimReinforcedTapeUS1020

www.trimaco.com | 800.325.7356