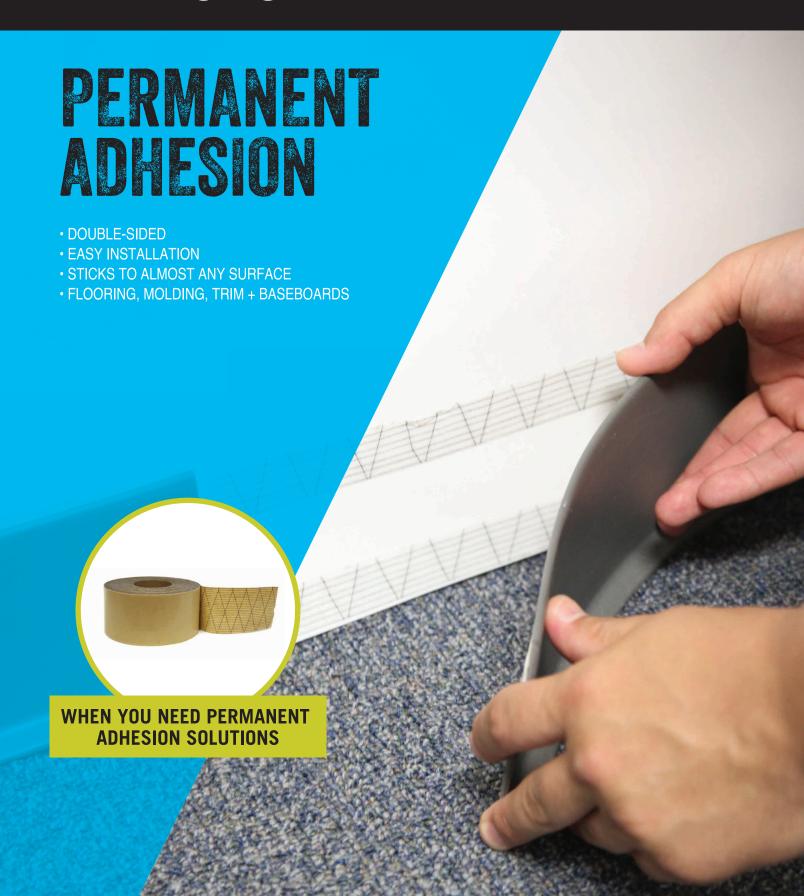

## FOR PERMANENT ADHESION

Trimaco's Scrim Reinforced Tape is ideal for adhering flooring, molding, trim and baseboards. This heavy duty double-sided tape won't budge! It's strong, odor free, and extra tacky - sticking to almost any surface. Lays out flat and fast with an easy to remove liner backing.

DOUBLE-SIDED **EASY INSTALLATION** STICKS TO ALMOST ANY SURFACE FLOORING, MOLDING, TRIM + BASEBOARDS

ScrimReinforcedTapeUS1020

www.trimaco.com | 800.325.7356